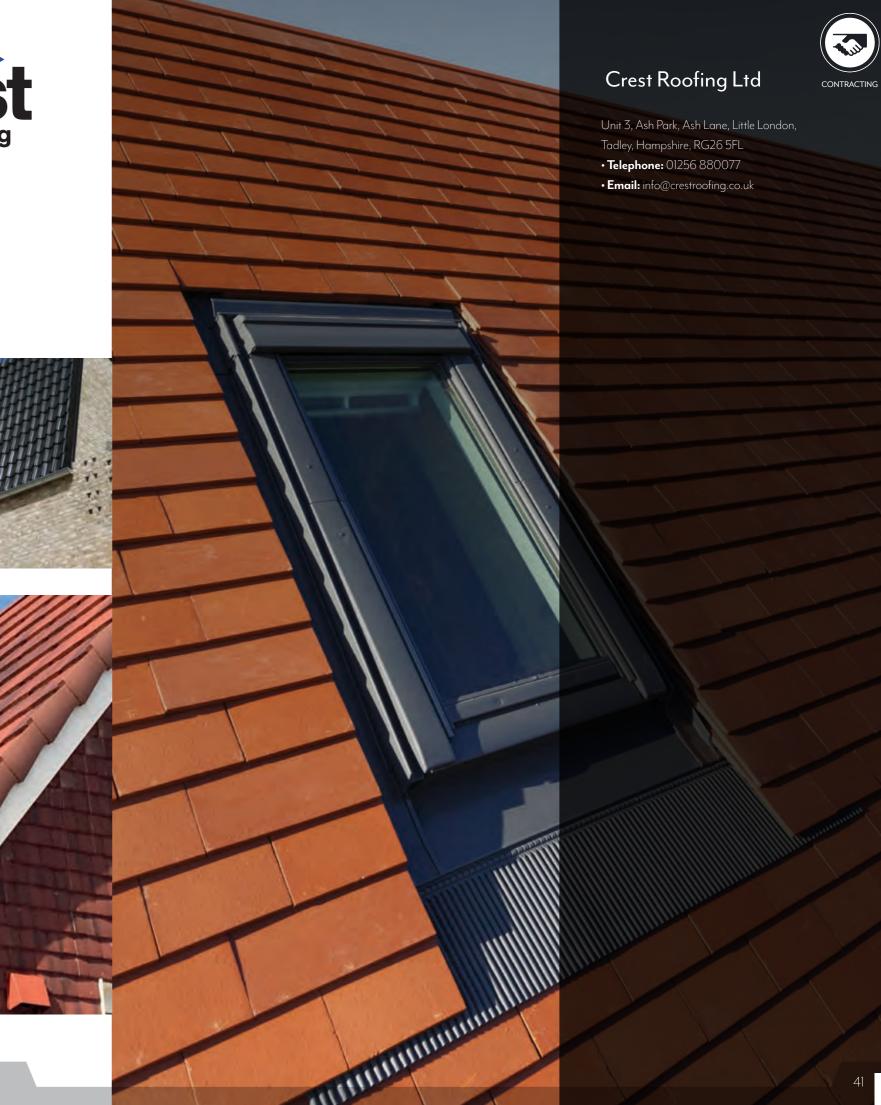

## Supply and fix roofing contractor

Established in 1990,
Crest Roofing Ltd is a supply
and fix roofing contractor
based near Tadley in Hampshire
working mainly for National and
Regional Housebuilders.
Our graph of apprentiants

Our area of operation is approximately a 40 mile radius from Tadley. Crest Roofing currently has over 75 fully trained roofing operatives.

Crest Roofing are members of The National Federation of Roofing Contractors and certified members of Safety Schemes in Procurement (SSIP).

## **Our Services**

- Roof Tiling & Slating
- Lead Work
- Single Ply Membrane